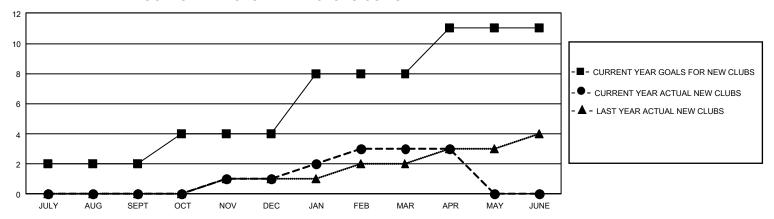

## GOALS AND ACTUAL NEW CLUBS CUMULATIVE

## GMT Constitutional Area 5 - J, Group J

REPORT DOES NOT INCLUDE CLUBS IN UNDISTRICTED AREAS.

| Clubs                 |               |           |               | Members               |                          |                         |                                                    |
|-----------------------|---------------|-----------|---------------|-----------------------|--------------------------|-------------------------|----------------------------------------------------|
| RESULTS FOR 2022-2023 |               |           |               | RESULTS FOR 2022-2023 |                          |                         |                                                    |
| QUARTER               | NEW CLUB GOAL | NEW CLUBS | DROPPED CLUBS | QUARTER MI            | EMBER GROWTH NET<br>GOAL | MEMBER GROWTH<br>ACTUAL | DROPPED MEMBERS<br>ACTUAL (including<br>transfers) |
| JULY/AUG/SEPT         | 6             | 0         | 1             | JULY/AUG/SEP1         | Т 381                    | 800                     | 471                                                |
| OCT/NOV/DEC           | 6             | 1         | 0             | OCT/NOV/DEC           | 375                      | 360                     | 453                                                |
| JAN/FEB/MAR           | 12            | 2         | 0             | JAN/FEB/MAR           | 345                      | 565                     | 447                                                |
| APR/MAY/JUNE          | 9             | 0         | 0             | APR/MAY/JUNE          | 225                      | 179                     | 173                                                |