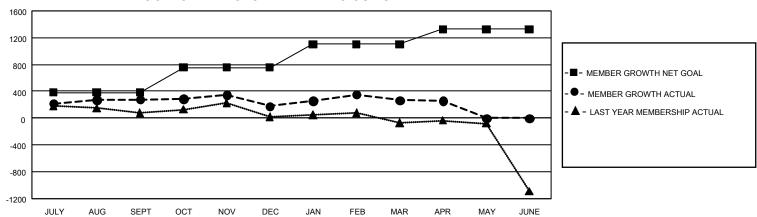

## GOALS AND ACTUAL MEMBERS CUMULATIVE

| DROPPED CLUBS: 1 |       | 551 CLUBS OF 757 ADDED 1<br>OR MORE NEW MEMBERS | GENDER DISTRIBUTION                 |                 |  |
|------------------|-------|-------------------------------------------------|-------------------------------------|-----------------|--|
|                  |       |                                                 | MALE                                | 21,255 (78.66%) |  |
|                  |       |                                                 | FEMALE                              | 5,761 (21.32%)  |  |
| DROPPED MEMBERS  |       |                                                 | NON BINARY                          | 0 (0.00%)       |  |
| DECEASED         | 183   |                                                 | PREFER NOT TO ANSWER                | 6 (0.02%)       |  |
| CLUB CANCELLED   | 0     |                                                 | TOTAL FAMILY UNIT MEMBERS           | 7,102           |  |
| OTHER            | 1,361 | CLICK HERE FOR                                  |                                     |                 |  |
| TOTAL            | 1,544 | CUMULATIVE MEMBERSHIP DATA                      | FAMILY MEMBERS PAYING HALF DUES 3,8 |                 |  |

## GMT Constitutional Area 5 - J, Group J

REPORT DOES NOT INCLUDE CLUBS IN UNDISTRICTED AREAS.

| Clubs                 |               |           |               | Members               |                          |                         |                                                    |
|-----------------------|---------------|-----------|---------------|-----------------------|--------------------------|-------------------------|----------------------------------------------------|
| RESULTS FOR 2022-2023 |               |           |               | RESULTS FOR 2022-2023 |                          |                         |                                                    |
| QUARTER               | NEW CLUB GOAL | NEW CLUBS | DROPPED CLUBS | QUARTER MI            | EMBER GROWTH NET<br>GOAL | MEMBER GROWTH<br>ACTUAL | DROPPED MEMBERS<br>ACTUAL (including<br>transfers) |
| JULY/AUG/SEPT         | 6             | 0         | 1             | JULY/AUG/SEP1         | Т 381                    | 800                     | 471                                                |
| OCT/NOV/DEC           | 6             | 1         | 0             | OCT/NOV/DEC           | 375                      | 360                     | 453                                                |
| JAN/FEB/MAR           | 12            | 2         | 0             | JAN/FEB/MAR           | 345                      | 565                     | 447                                                |
| APR/MAY/JUNE          | 9             | 0         | 0             | APR/MAY/JUNE          | 225                      | 179                     | 173                                                |